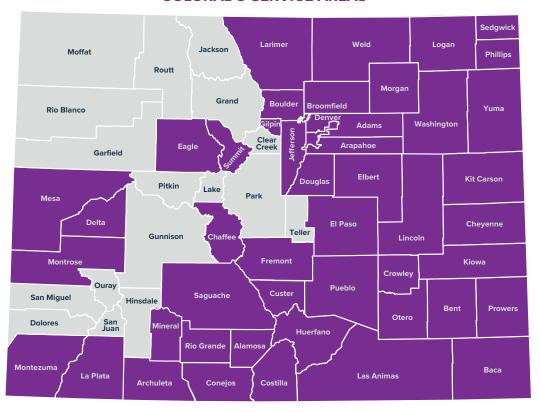

### **COLORADO SERVICE AREAS**

### **Northern Region**

#### **Key Providers:**

- + Banner Health
  - Banner Fort Collins Medical Center
  - McKee Medical Center
  - Northern Colorado Medical Center
- + Colorado Plains Medical Center
- + East Morgan County Hospital
- + Haxton Hospital District
- + Melissa Memorial Hospital
- + Sedgwick County Memorial Hospital
- + Sterling Regional
- + Wray Community District Hospital
- + Yuma District Hospital