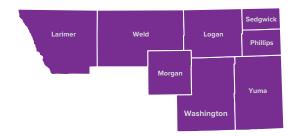

### **Western Region**

#### **Key Providers:**

- + Community Hospital
- + Delta County Memorial Hospital
- + Mountain Peaks Urgent Care
- + St. Mary's Medical Center