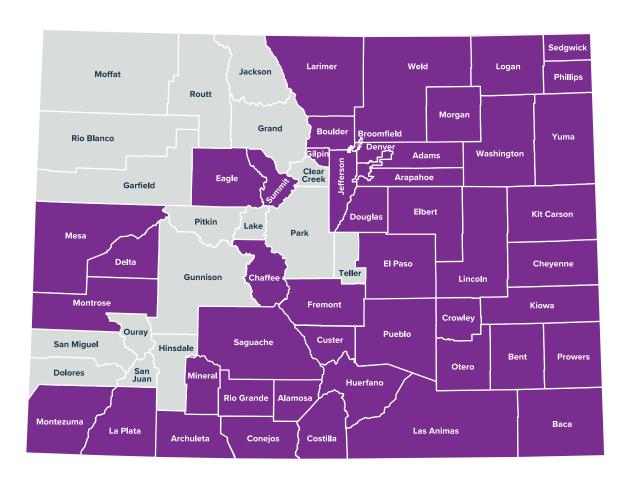

## 2023 Colorado Regions

### **Denver Metro Region**

**Boulder Community Hospital Boulder Medical Center** National Jewish Health Centura Health

- · Avista Adventist Hospital
- Castle Rock Adventist Hospital
- · Littleton Adventist Hospital Longmont United Hospital
- Parker Adventist Hospital
- Porter Adventist Hospital
- · St. Anthony Hospital
- · St. Anthony North Hospital Children's Hospitals

Clínica Campesina Family Health Services

Clínica Tepeyac

Concentra Urgent Care Inner City Health Center Plan De Salud Del Valle, Inc **SCL** Health

- · Good Samaritan Medical Center
- Lutheran Medical Center
- Mount Saint Vincent
- · Platte Valley Medical Center
- · Saint Joseph Hospital
- · West Pines Behavioral Health

Sheridan Health Service Community Clinic Stride